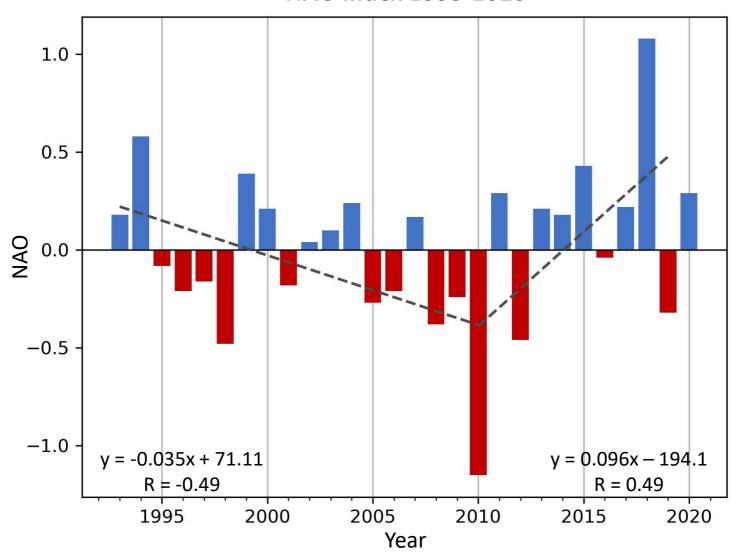

## NAO index 1993-2020

Figure S1: Annual average of North Atlantic Oscillation (NAO) index from 1993 to 2020. Dashed grey lines correspond to the trend line computed in the periods 1993-2010 and 2010-2020. The adjustment parameters for both periods are included at the bottom of the figure (left for period 1993-2010 and right for period 2010-2019).